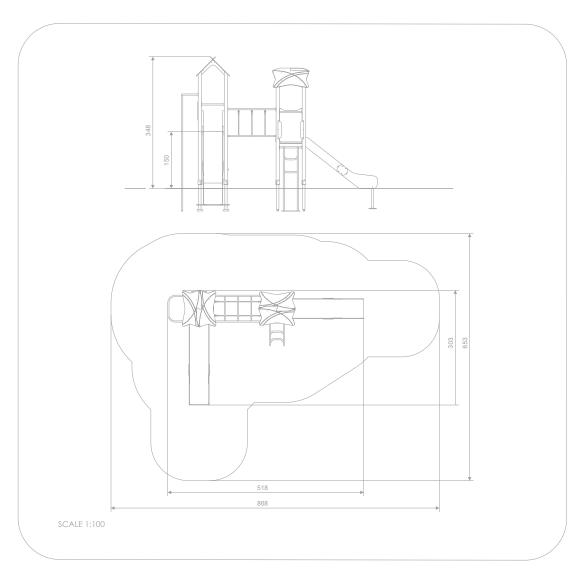

## INFORMATION ABOUT THE PRODUCT

| Dimensions                                                                                                                          | 303 x 518 cm |  |
|-------------------------------------------------------------------------------------------------------------------------------------|--------------|--|
| Safety zone                                                                                                                         | 653 x 868 cm |  |
| Safety zone area                                                                                                                    | 36,3 m²      |  |
| Overall height                                                                                                                      | 348 cm       |  |
| Free fall height                                                                                                                    | 150 cm       |  |
| Amount of users                                                                                                                     | 10           |  |
| Product complies with EN 1176-1:2017-12                                                                                             | YES          |  |
| Availability of spare parts                                                                                                         | YES          |  |
| Age range                                                                                                                           | 3-14         |  |
| According to EN 1176-1:2017-12 norm, the product requires applying a safety surface according to the<br>product's free fall height. |              |  |