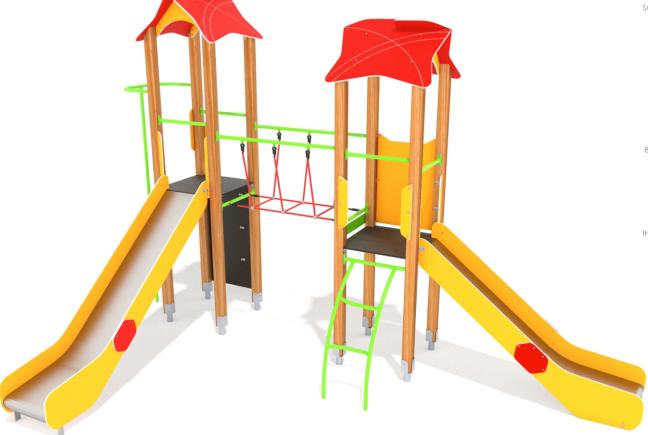

## INFORMATION ABOUT THE PRODUCT

| Dimensions                                                                                                                          | 303 x 518 cm |  |
|-------------------------------------------------------------------------------------------------------------------------------------|--------------|--|
| Safety zone                                                                                                                         | 653 x 868 cm |  |
| Safety zone area                                                                                                                    | 36,3 m²      |  |
| Overall height                                                                                                                      | 348 cm       |  |
| Free fall height                                                                                                                    | 150 cm       |  |
| Amount of users                                                                                                                     | 10           |  |
| Product complies with EN 1176-1:2017-12                                                                                             | YES          |  |
| Availability of spare parts                                                                                                         | YES          |  |
| Age range                                                                                                                           | 3-14         |  |
| According to EN 1176-1:2017-12 norm, the product requires applying a safety surface according to the<br>product's free fall height. |              |  |

## MATERIALS:

| MATERIALS:                                                                              |                                                           |                                              |
|-----------------------------------------------------------------------------------------|-----------------------------------------------------------|----------------------------------------------|
| PLATES OF THE WALLS<br>MADE OF 12 MM HDPE IN<br>THE HIGHEST QUALITY                     | ANTI-SLIP HEXA 18 MM H<br>PLATFORM PLATE<br>SERIES: SMART | SOLID CONSTRUCTION MADE<br>OF WOOD, 90x90 MM |
|                                                                                         |                                                           |                                              |
| SLIDES MADE OF STAINLESS<br>STEEL AISI 304, SIDE PANELS<br>MADE OF HDPE<br>POLYETHYLENE |                                                           |                                              |
|                                                                                         |                                                           |                                              |