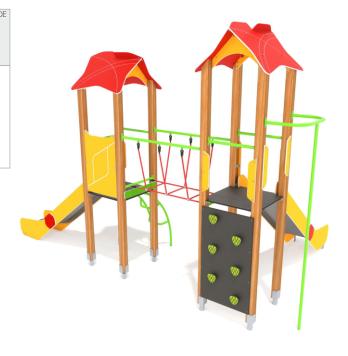

## INFORMATION ABOUT THE PRODUCT

| Dimensions                                                                                                                          | 303 x 518 cm |  |
|-------------------------------------------------------------------------------------------------------------------------------------|--------------|--|
| Safety zone                                                                                                                         | 653 x 868 cm |  |
| Safety zone area                                                                                                                    | 36,3 m²      |  |
| Overall height                                                                                                                      | 348 cm       |  |
| Free fall height                                                                                                                    | 150 cm       |  |
| Amount of users                                                                                                                     | 10           |  |
| Product complies with EN 1176-1:2017-12                                                                                             | YES          |  |
| Availability of spare parts                                                                                                         | YES          |  |
| Age range                                                                                                                           | 3-14         |  |
| According to EN 1176-1:2017-12 norm, the product requires applying a safety surface according to the<br>product's free fall height. |              |  |

## MATERIALS:

| MATERIALS:                                                                              |                                                           |                                              |
|-----------------------------------------------------------------------------------------|-----------------------------------------------------------|----------------------------------------------|
| PLATES OF THE WALLS<br>MADE OF 12 MM HDPE IN<br>THE HIGHEST QUALITY                     | ANTI-SLIP HEXA 18 MM H<br>PLATFORM PLATE<br>SERIES: SMART | SOLID CONSTRUCTION MADE<br>OF WOOD, 90x90 MM |
|                                                                                         |                                                           |                                              |
| SLIDES MADE OF STAINLESS<br>STEEL AISI 304, SIDE PANELS<br>MADE OF HDPE<br>POLYETHYLENE |                                                           |                                              |
|                                                                                         |                                                           |                                              |